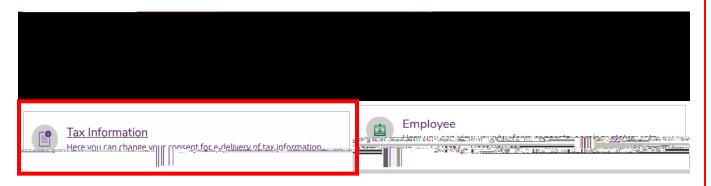

## Tax Information

W-2 Information

1095-C Information

1098 Information

Users must consent to electronic format, for each tax form type, in order to view and print via Self-Service.

For electronic consent for W-2 Information: